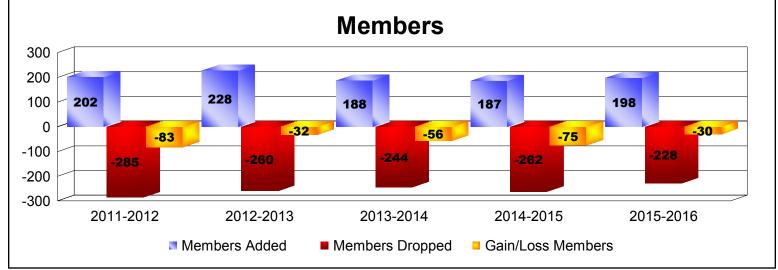

District 1 BK

As of June 2016 Cumulative

| Year      | New<br>Clubs | Dropped<br>Clubs | Gain/<br>Loss<br>Clubs | New<br>Members | Charter<br>Members | Reinstate<br>Members | Transfer<br>Members | Total<br>Member<br>Added | Total<br>Members<br>Dropped | Gain/<br>Loss<br>Members |
|-----------|--------------|------------------|------------------------|----------------|--------------------|----------------------|---------------------|--------------------------|-----------------------------|--------------------------|
| 2011-2012 | 0            | 0                | 0                      | 160            | 0                  | 13                   | 29                  | 202                      | -285                        | -83                      |
| 2012-2013 | 0            | 0                | 0                      | 204            | 0                  | 11                   | 13                  | 228                      | -260                        | -32                      |
| 2013-2014 | 0            | 0                | 0                      | 157            | 1                  | 26                   | 4                   | 188                      | -244                        | -56                      |
| 2014-2015 | 0            | -2               | -2                     | 168            | 2                  | 10                   | 7                   | 187                      | -262                        | -75                      |
| 2015-2016 | 0            | -2               | -2                     | 166            | 0                  | 25                   | 7                   | 198                      | -228                        | -30                      |
| Average   | 0            | -1               | -1                     | 171            | 1                  | 17                   | 12                  | 201                      | -256                        | -55                      |