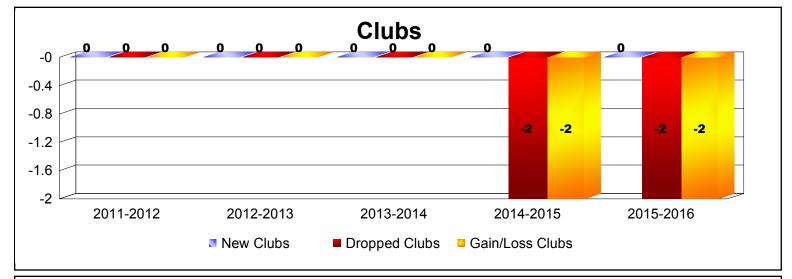

District 1 BK

As of June 2016 Cumulative

| Year      | New<br>Clubs | Dropped<br>Clubs | Gain/<br>Loss<br>Clubs | New<br>Members | Charter<br>Members | Reinstate<br>Members | Transfer<br>Members | Total<br>Member<br>Added | Total<br>Members<br>Dropped | Gain/<br>Loss<br>Members |
|-----------|--------------|------------------|------------------------|----------------|--------------------|----------------------|---------------------|--------------------------|-----------------------------|--------------------------|
| 2011-2012 | 0            | 0                | 0                      | 160            | 0                  | 13                   | 29                  | 202                      | -285                        | -83                      |
| 2012-2013 | 0            | 0                | 0                      | 204            | 0                  | 11                   | 13                  | 228                      | -260                        | -32                      |
| 2013-2014 | 0            | 0                | 0                      | 157            | 1                  | 26                   | 4                   | 188                      | -244                        | -56                      |
| 2014-2015 | 0            | -2               | -2                     | 168            | 2                  | 10                   | 7                   | 187                      | -262                        | -75                      |
| 2015-2016 | 0            | -2               | -2                     | 166            | 0                  | 25                   | 7                   | 198                      | -228                        | -30                      |
| Average   | 0            | -1               | -1                     | 171            | 1                  | 17                   | 12                  | 201                      | -256                        | -55                      |